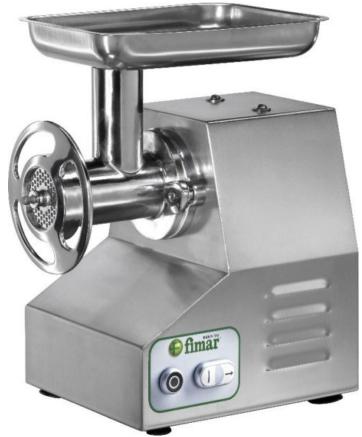

## **MEAT MINCER 22TS**

**SKU:** 22TS

0.163

Stainless steel casing and hopper. Machine with a completely removable grinding unit that allows it to be placed in the refrigerator without having to remove minced meat residues after each use in accordance with the HACCP hygiene standards - the grinding unit in stainless steel AISI 304 can be washed in the dishwasher - low voltage controls - meat inlet ø 52 mm - reverse function - oiled gear motor. Equipped with enterprise system with stainless steel plate (holes ø 6 mm) and self-sharpening stainless steel knife.